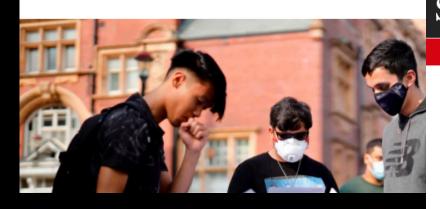

#### An Algorithm Determined UK Students' Grades. Chaos Ensued

This year's A-Levels, the high-stakes exams taken in high school, were canceled due to the pandemic. The alternative only exacerbated existing inequities.