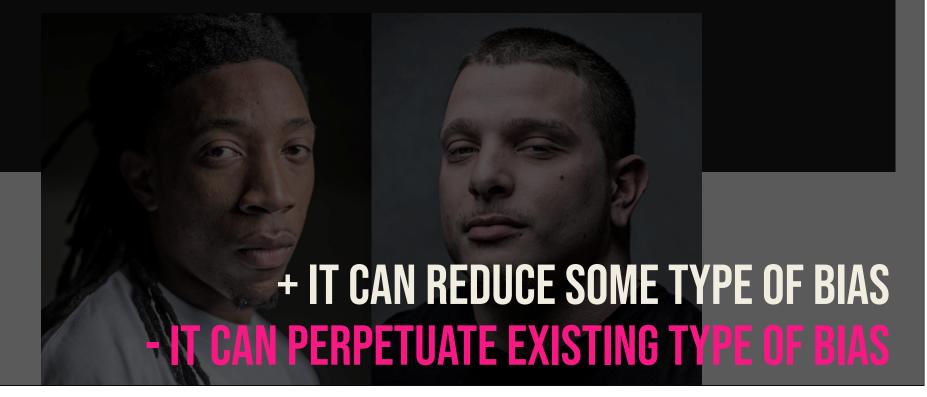

# Machine Bias

There's software used across the country to predict future criminals. And it's biased against blacks.